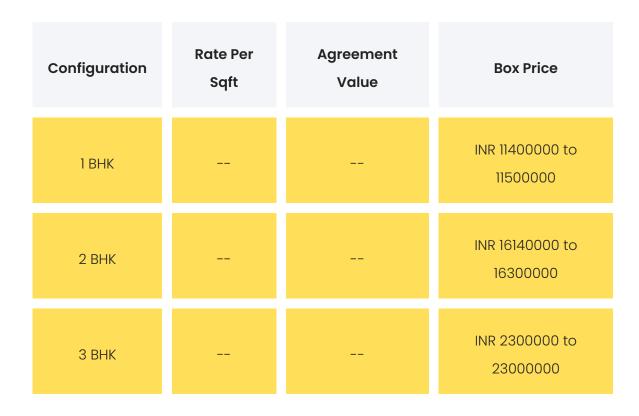

### FLAT INTERIORS

Configuration

**RERA Carpet Range** 

| 2 BHK | 598 - 679 sqft |
|-------|----------------|
| 3 ВНК | 860 sqft       |
| 2 BHK | 598 - 681 sqft |
| 3 ВНК | 860 sqft       |
| 1 BHK | 427 - 429 sqft |
| 2 BHK | 606 sqft       |
| 1 BHK | 424 - 429 sqft |
| 2 BHK | 606 sqft       |